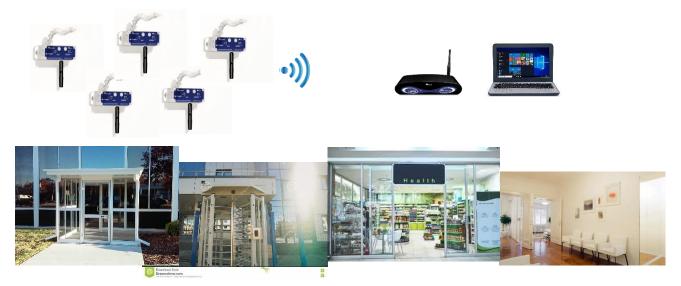

- Easily visible LED indication of OK or High Temperature
- Wireless transmission of results immediately sent to monitoring computer
- Maintains safe distance from the tester
- Multiple sensors can be tied to one monitoring station
- Relay Output option
- Works with or without central monitoring
- Adjustable thresholds
- Logging of all temperature events, ambient and subject temperature
- Measures automatically, results in 1 to 4 secs.