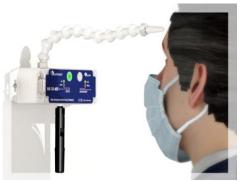

## Wireless temperature sensor offers a means of safely screening at building entry points.

This sensor system can be mounted at gates, foyers, lobbies or other entry points, allowing employees and visitors to self-screen prior to entering the building. This allows safe physical distancing from screeners, security, reception employees. The operation is simple as the subject stands in front of sensor to start the measurement process.