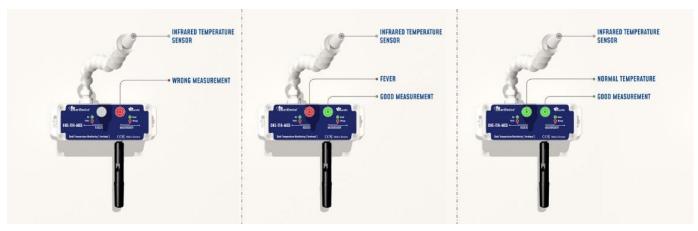

- Easily visible LED indication of OK or High Temperature
- Wireless transmission of results immediately sent to monitoring computer
- Maintains safe distance from the tester
- Multiple sensors can be tied to one monitoring station
- Relay Output option
- Works with or without central monitoring
- Adjustable thresholds
- Logging of all temperature events, ambient and subject temperature
- Measures automatically, results in 1 to 4 secs.